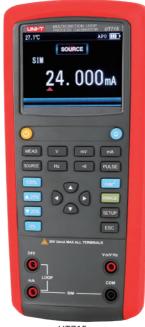

The UT715 multifunction loop process calibrator, it measures and sources loop current and voltage. It is designed with 0.02% accuracy, adjustable backlight and auto power off. UT715 is a powerful tool for calibration, repair, and maintenance of industrial control systems.

| Features                                                                                        |                                             |  |
|-------------------------------------------------------------------------------------------------|---------------------------------------------|--|
| Step/ramp functions                                                                             | Source and measure accuracy up to 0.02%     |  |
| Rechargeable battery                                                                            | Contrast adjustment                         |  |
| Auto power off (Time adjustable)                                                                | Stores and recalls setups/USB communication |  |
| Provides 24V loop power to transmitter while conducting mA current measurement at the same time |                                             |  |