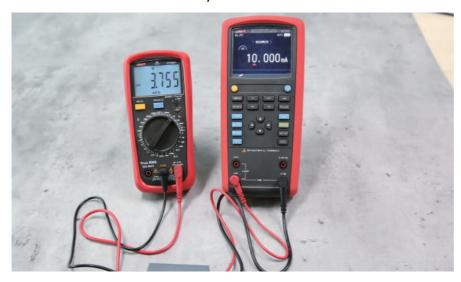

The UT715 multifunction loop process calibrator, it measures and sources loop current and voltage. It is designed with 0.02% accuracy, adjustable backlight and auto power off. UT715 is a powerful tool for calibration, repair, and maintenance of industrial control systems.